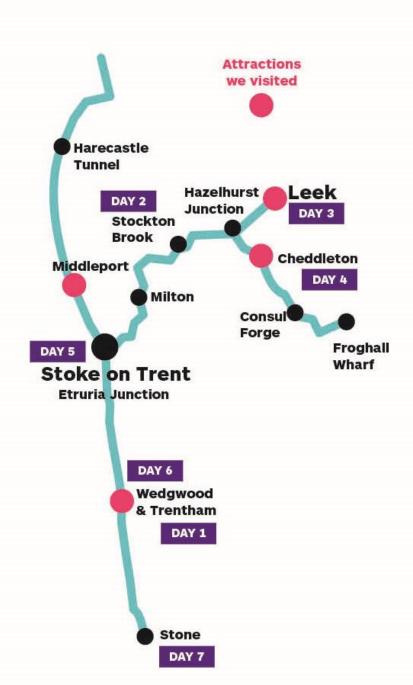

## **LEEK & FROGHALL**

Easy & pleasant with lovely countryside. Ideal for new comers to boating or Overseas visitors to experience all the Canals Offer. You have a stair case lock, lift bridges, mechanical and manual, a small aquaduct/viaduct, traveling at the top of a valley and then dropping into a valley, a river, 2 tunnels, not to mention the Steam Railway.

#### DAY ONE

Picked up our boat and headed for Trentham (3 hours). Had a refresher at the lock and stayed at Trentham for the night. Weather brilliant.

#### DAY TWO

Sun shining, wow it's hot! Boat has everything we need. Heading for the Sportsman at Stockton brook as recommended by the company.

#### DAY THREE

Another good restaurant, the Holly Bush round the corner from the Sportsman. Rain in the night but much better this morning. Phone and TV have no signal so got out the games instead! We are now aiming for Leek.

#### DAY FOUR

Stopped on the acqueduct last night. Beautiful looking down the valley and up at the stars. Off to Froghall today, been assured that the boat will go through Froghall tunnell. YES IT DOES!! Well worth the trip, it's wonderful, so peaceful. Stopped the boat at Cheddleton and the Churnet Valley Railway.

#### DAY FIVE

Heading for Etruria today and nipping up to Middleport Pottery in the morning before we head back to Stone.

#### DAY SIX

Monkey Park or Wedgwood... decisions decisions! Wedgwood was closer, then the Plume of Feathers at Barlaston for tea. 3 Hours left, so a lazy day tomorrow down to Stone.

#### DAY SEVEN

It's all over far too quickly, need 2 weeks next time, already planning the trip! Moored up in Stone just above the yard and went into town for the last meal. Tidied up the boat ready for the morning.