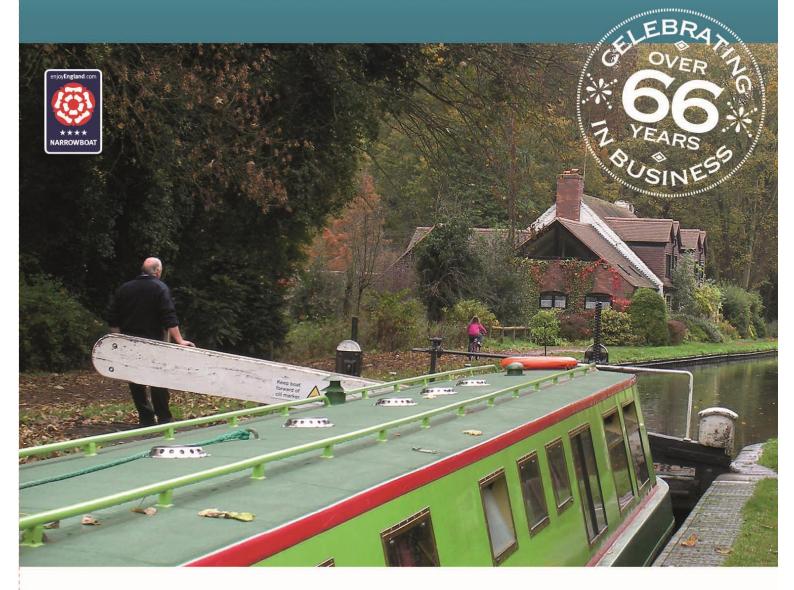

# CanalCruising

**OUR HERITAGE IS YOUR PLEASURE** 

**OVER 66 YEARS EXPERIENCE** ARRANGING CANAL NARROWBOAT HOLIDAYS FROM OUR PICTURESQUE BOATYARD IN THE QUAINT MARKET TOWN OF STONE

**Canal Cruising** is now the oldest hire company on the canals. The company is still operated by the Wyatt family and our staff. We offer a wealth of experience and give a warm and friendly service, as standard, with special attention for our overseas visitors and novices. We are a pet friendly company, ideal for walking holidays and visiting Staffordshires Heritage and the surrounding areas.