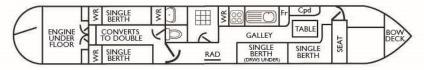

34ft

Exceptionally comfortable narrowboats • Drop-leaf table Spacious lounge with settee and chairs . One toilet and shower room and a seperate toilet in the rear • All berths have sprung mattresses 12v & 240v electricity supply

Bedding combinations: 2 singles and 1 double or 2 doubles