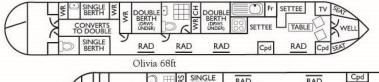

See our booking form for a choice of routes...

Martha & Sophia - Saturday start (weekly only) Olivia - Saturday or Tuesday start (weekly or 3/4/10/11 nights)

Spacious comfortable crafts • Lounge area with settee and two chairs One toilet and shower room and a seperate toilet in the rear Martha has two toilet and shower rooms All berths have sprung mattresses • 12v & 240v electricity supply

Bedding combinations: 4 singles and 2 double or 2 singles and 3 doubles