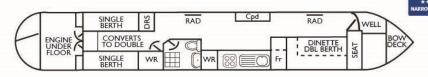

#### Rosemary and Angela Sleeps 2/3

Rosemary - Saturday start (weekly only)

Angela - Friday or Monday start (Weekly or 3/4/10/11 nights)

Ideal boats for first timers . Easy to handle

Bedding combinations: 3 singles (using the dinette) or 2 singles or 1 double (this has to be assembled every night) 1 single (using the dinette if required).)