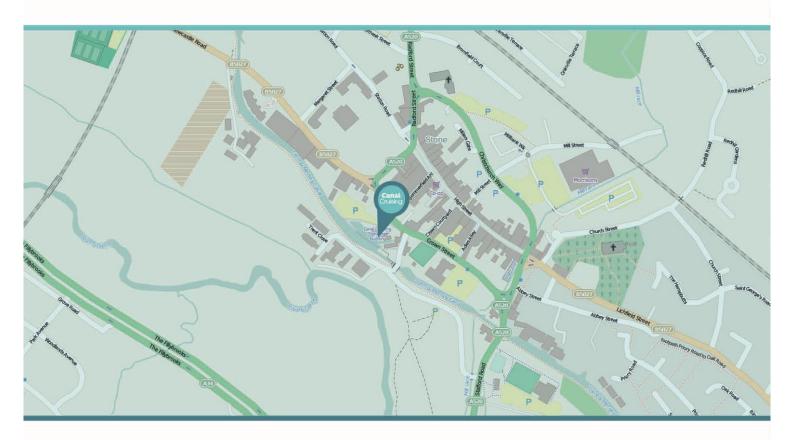

# HOW TO FIND US...

#### **DIRECTIONS**

**From Stafford** take the A34 north and then the A520 into Stone. **From Stoke-on-Trent** take the A34 south then the A520 into Stone.

Turn left into one way system along Crown Street and the boatyard is 200 yards on the left.

The nearest rail station is Stone.