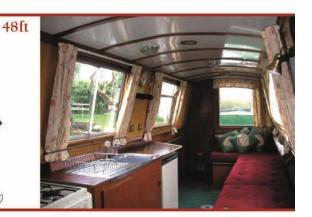

# All boats have common features

Table (Drop-leaf or loose, stowed away) Colour TVs • Radio Cassette Players or CD player Hair Dryers • Full Size Cookers • Electric Fridges Carpeted Throughout Full Central Heating • Hot and Cold Water Duvets, Pillows and Blankets Centre Ropes • Mobile Phone Charging Points Fully Equipped Galley • Electric Razor Point