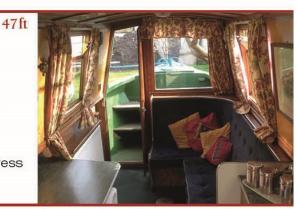

# All boats have common features

Table (Drop-leaf or loose, stowed away) Colour TVs • Radio Cassette Players or CD player Hair Dryers • Full Size Cookers • Electric Fridges Carpeted Throughout Full Central Heating • Hot and Cold Water Duvets, Pillows and Blankets Centre Ropes • Mobile Phone Charging Points Fully Equipped Galley • Electric Razor Point