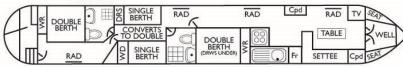

#### Patricia and Ginette Sleeps 2/3

Patricia - Saturday start (weekly only) Ginette - Friday or Monday start (Weekly or 3/4/10/11 nights)

Comfortable craft for two or three • Double berth has sprung mattress 12v & 240v electricity supply

Bedding combinations: 1 double or 1 double & 1 single (using the settee in the lounge)