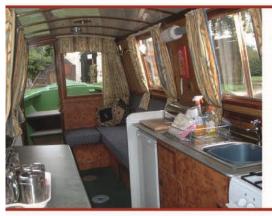

# All boats have common features

Table (Drop-leaf or loose, stowed away) Colour TVs • Radio Cassette Players or CD player Hair Dryers • Full Size Cookers • Electric Fridges Carpeted Throughout Full Central Heating • Hot and Cold Water Duvets, Pillows and Blankets Centre Ropes • Mobile Phone Charging Points Fully Equipped Galley • Electric Razor Point