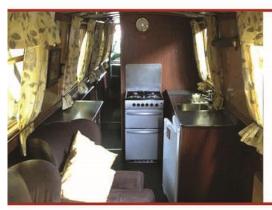

# All boats have common features

Table (Drop-leaf or loose, stowed away) Colour TVs • Radio Cassette Players or CD player Hair Dryers • Full Size Cookers • Electric Fridges Carpeted Throughout Full Central Heating • Hot and Cold Water Duvets, Pillows and Blankets Centre Ropes • Mobile Phone Charging Points Fully Equipped Galley • Electric Razor Point