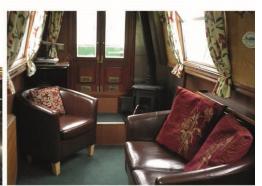

# All boats have common features

Table (Drop-leaf or loose, stowed away) Colour TVs • Radio Cassette Players or CD player Hair Dryers • Full Size Cookers • Electric Fridges Carpeted Throughout Full Central Heating • Hot and Cold Water Duvets, Pillows and Blankets Centre Ropes • Mobile Phone Charging Points Fully Equipped Galley • Electric Razor Point