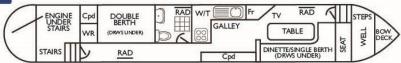

# All boats have common features

Table (Drop-leaf or loose, stowed away) Colour TVs • Radio Cassette Players or CD player Hair Dryers • Full Size Cookers • Electric Fridges Carpeted Throughout Full Central Heating • Hot and Cold Water Duvets, Pillows and Blankets Centre Ropes • Mobile Phone Charging Points Fully Equipped Galley • Electric Razor Point