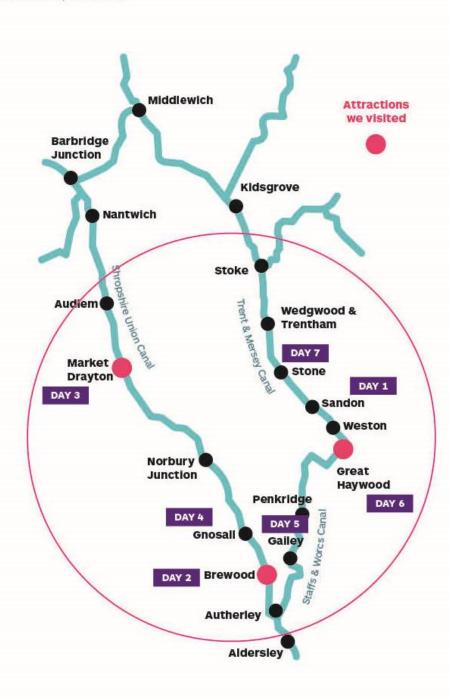

## THE FOUR COUNTIES RING HOLIDAY

One of the most interesting and varied routes on the whole canal system. To complete this ring comfortably you must cruise for a minimum of 9 hours a day. Certainly if you have never been before we would start you off traveling South, stopping at Sandon, Salt or Weston for your first night. On your 2nd night you would expect to be near Gailey Wharf. On the 3rd night you need to between Gnosall and Norbury Junction. On the 4th night you need to be near Audlem. On the 5th Night you need to be at Middlewich, On the 6th near Hardings Wood Junction. On Your last night you need to be at the top of Stone.

#### DAY ONE

Picked up our boat, home for the next week. Had some tuition and set off south to Great Haywood. Did our first lock on our own at Aston. Moored up for the night at Sandon. Took us about 2.5 hours.

#### DAY TWO

Woke up to rain and had breakfast. I was allowed to steer today & didn't hit anything! Locks are OK when you get the order of the paddles. Weather cleared up at dinner time just as we arrived in Penkridge. Decided to aim for Brewood for the nighrt and stopped by the Bridge Inn. About 8 hours today.

#### DAY THREE

Lovely morning. Sat outside with a cup of tea and just watched the fish jumping. Fab! Had a vote, we would only go as far as Market Drayton this time. This gave time to visit the town and some other small towns on the way back.

#### DAY FOUR

Made it to Market Drayton. A lovely town with its own brewery. Found a good butcher and eating on board tonight. Weather overcast. It took us 6 hours to get to Gnosall.

#### DAY FIVE

Sun shining. Aiming for Gailey tonight. Got the hang of driving now, really enjoying winding down. Phone works sometimes along with the wifi, but hey, who cares, I'm on holiday!

#### DAY SIX

Called into Shugborough today at Great Haywood. Lovely house and gardens, we had afternoon tea.

#### DAY SEVEN

Moored up below Stone to tidy up the boat. Sad to be going home. Meal out in Stone tonight. Really chilled out, can't wait till our next holiday. May do the full ring next time!