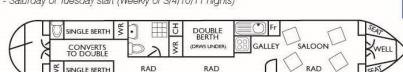

#### Patricia and Ginette Sleeps 2/3

Patricia - Saturday start (weekly only) Ginette - Friday or Monday start (Weekly or 3/4/10/11 nights)

Comfortable craft for two or three • Double berth has sprung mattress 12v & 240v electricity supply

Bedding combinations: 1 double or 1 double & 1 single (using the settee in the lounge)