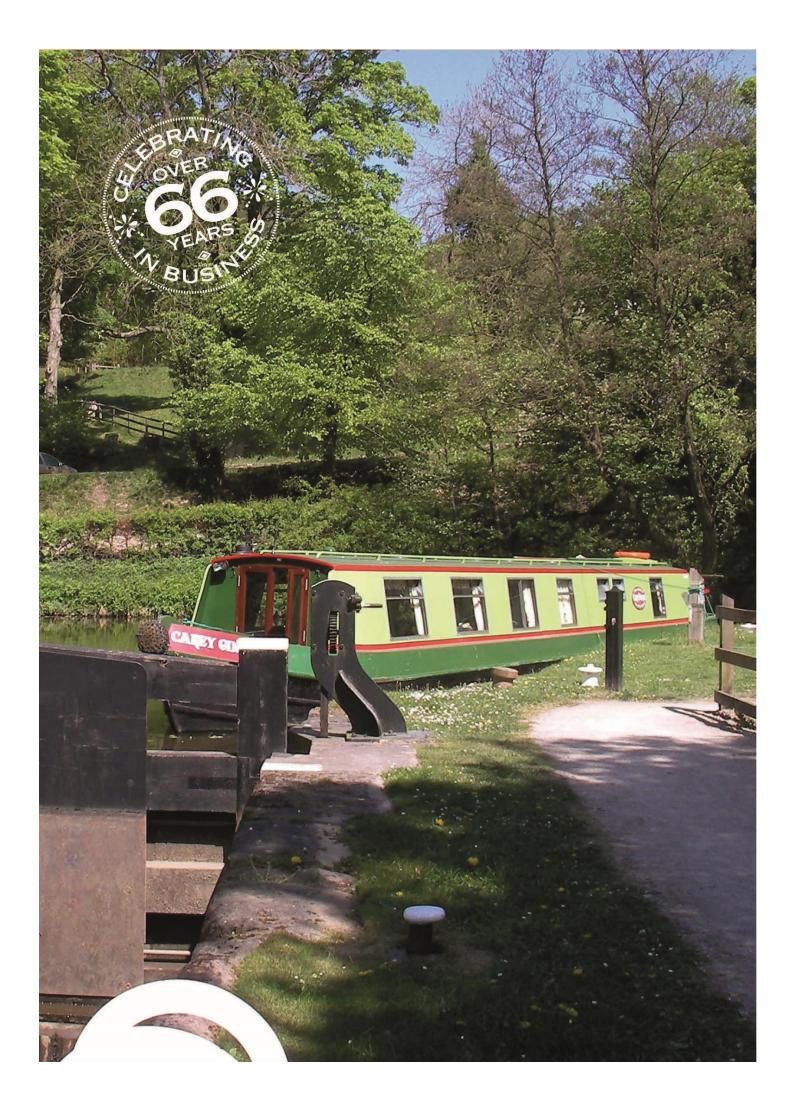

# CanalCruising

**OUR HERITAGE IS YOUR PLEASURE** 

**OVER 66 YEARS EXPERIENCE** ARRANGING CANAL NARROWBOAT HOLIDAYS FROM OUR PICTURESQUE BOATYARD IN THE QUAINT MARKET TOWN OF STONE

**Canal Cruising** is now the oldest hire company on the canals. The company is still operated by the Wyatt family and our staff. We offer a wealth of experience and give a warm and friendly service, as standard, with special attention for our overseas visitors and novices. We are a pet friendly company, ideal for walking holidays and visiting Staffordshires Heritage and the surrounding areas.

#### **POINTS OF INTEREST**

The one major aspect about a canal holiday is the proven fact that there is something of interest for everyone. The wildlife is abundant and is not frightened away by modern developments. Wild flowers and greenery are unspoilt and the old, historic bridges, aqueducts and tunnels are there for your enjoyment. The canals were built to connect existing rivers and on many trips you can combine both types of cruising in your journey. There are so many interesting museums and industrial museums, country houses and exhibitions such as the Middlepoint Pottery that the list seems endless, and there is sure to be somewhere of interest on your (chosen route. Maps and Guides are available.