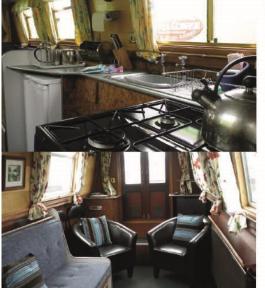

#### **EVERYTHING IS PROVIDED ON THE BOAT**

Everything is provided on the boats. We have fitted out and equipped our boats to the highest standard. We provide duvets, blankets, sheets, pillows and pillow cases. We also provide an initial supply of tea towels, brillo pad, washing up liquid, dish cloth, kitchen roll and toilet paper.

# All boats have common features

Table (Drop-leaf or loose, stowed away) Colour TVs • Radio Cassette Players or CD player Hair Dryers • Full Size Cookers • Electric Fridges Carpeted Throughout Full Central Heating • Hot and Cold Water Duvets, Pillows and Blankets Centre Ropes • Mobile Phone Charging Points Fully Equipped Galley • Electric Razor Point