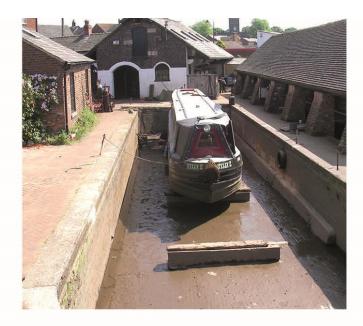

# CanalCruising

**OUR HERITAGE IS YOUR PLEASURE** 

**OVER 66 YEARS EXPERIENCE** ARRANGING CANAL NARROWBOAT HOLIDAYS FROM OUR PICTURESQUE BOATYARD IN THE QUAINT MARKET TOWN OF STONE

**Canal Cruising** is now the oldest hire company on the canals. The company is still operated by the Wyatt family and our staff. We offer a wealth of experience and give a warm and friendly service, as standard, with special attention for our overseas visitors and novices. We are a pet friendly company, ideal for walking holidays and visiting Staffordshires Heritage and the surrounding areas.