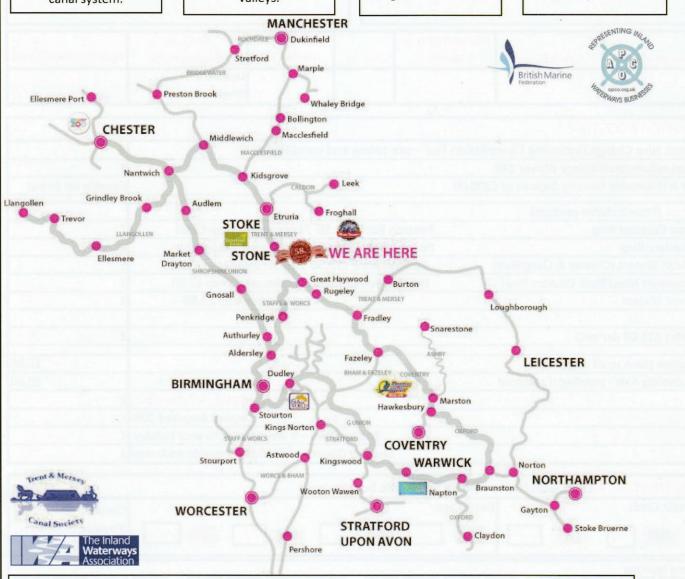

#### **POINTS OF INTEREST**

The one major aspect about a canal holiday is the proven fact that there is something of interest for everyone. The wildlife is abundant and is not frightened away by modern developments. Wild flowers and greenery are unspoilt and the old, historic bridges, aqueducts and tunnels are there for your enjoyment. The canals were built to connect existing rivers and on many trips you can combine both types of cruising in your journey. There are so many interesting museums and industrial museums, country houses and exhibitions such as the Middlepoint Pottery that the list seems endless, and there is sure to be somewhere of interest on your (chosen route. Maps and Guides are available.