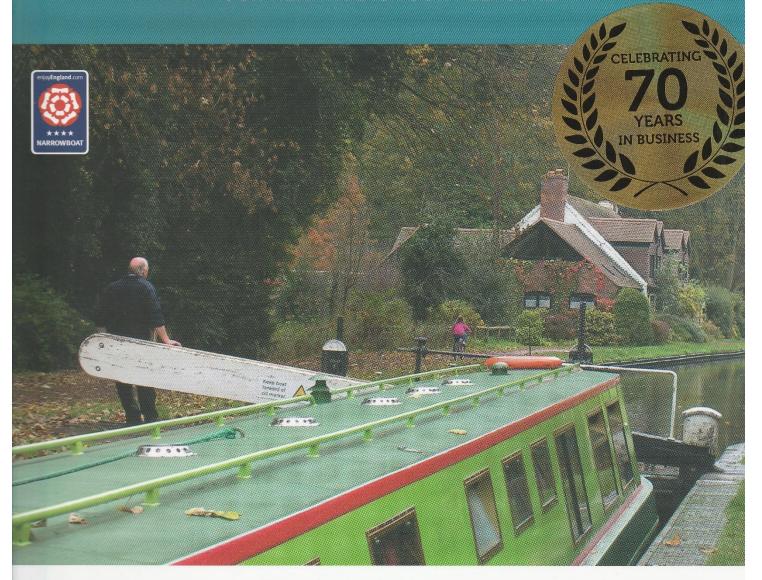

**OUR HERITAGE IS YOUR PLEASURE** 

**OVER 66 YEARS EXPERIENCE** ARRANGING CANAL NARROWBOAT HOLIDAYS FROM OUR PICTURESQUE BOATYARD IN THE QUAINT MARKET TOWN OF STONE

**Canal Cruising** is now the oldest hire company on the canals. The company is still operated by the Wyatt family and our staff. We offer a wealth of experience and give a warm and friendly service, as standard, with special attention for our overseas visitors and novices. We are a pet friendly company, ideal for walking holidays and visiting Staffordshires Heritage and the surrounding areas.

#### **POINTS OF INTEREST**

The one major aspect about a canal holiday is the proven fact that there is something of interest for everyone. The wildlife is abundant and is not frightened away by modern developments. Wild flowers and greenery are unspoilt and the old, historic bridges, aqueducts and tunnels are there for your enjoyment. The canals were built to connect existing rivers and on many trips you can combine both types of cruising in your journey. There are so many interesting museums and industrial museums, country houses and exhibitions such as the Middlepoint Pottery that the list seems endless, and there is sure to be somewhere of interest on your (chosen route. Maps and Guides are available.

#### OVERNIGHT STOPS ON THE CANAL

You can moor anywhere on the towpath side either in the country of in built-up areas. If an inn is on the offside, mooring is usually allowed adjacent to the premesis.