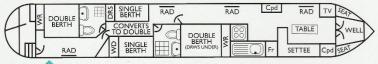

#### AGNES & FRANCES SLEEPS 4 (48ft)

Friday or Monday Start (Weekly or 3/4/10/11 Nights)

Comfortable boat for four. • Ideal boat for first timers.

Bedding Combinations: 1 Double & 2 Single or 2 Doubles (The double beds have to be assembled every night)