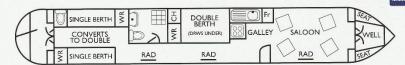

#### MARTHA GINGER & OLIVIA GINGER SLEEPS 6 (68ft)

Martha - Saturday Start (Weekly only) Olivia - Saturday or Tuesday Start (Weekly or 3/4/10/11 Nights)

Spacious and very comfortable boats for six.

Martha: Lounge area with built in settee and one arm chair, two shower rooms with toilets. • Olivia: Lounge area with built in settee and two arm chairs, one shower room with toilet and a second toilet to the rear of the boat Bedding Combinations: 2 Doubles & 2 Singles or 3 Doubles