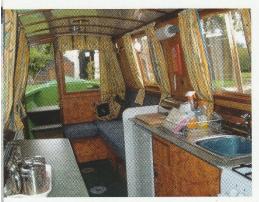

## COMMON FEATURES

Table (Drop-leaf or loose, stowed away)
Colour TVs • Radio CD player
Hair Dryers • Full Size Cookers • Electric Fridges
Carpeted Throughout • Full Central Heating
Hot and Cold Water • Duvets, Pillows and Blankets
Centre Ropes • Mobile Phone Charging Points
Fully Equipped Galley • Electric Razor Point
Towels for Overseas Guests