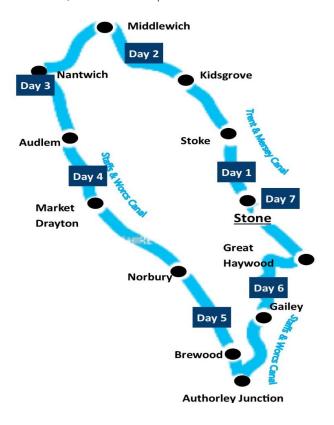

#### **POINTS OF INTEREST**

The one major aspect about a canal holiday is the proven fact that there is something of interest for everyone. The wildlife is abundant and is not frightened away by modern developments. Wild flowers and greenery are unspoilt and the old, historic bridges, aqueducts and tunnels are there for your enjoyment. The canals were built to connect existing rivers and on many trips you can combine both types of cruising in your journey. There are so many interesting museums and industrial museums, country houses and exhibitions such as the Middlepoint Pottery that the list seems endless, and there is sure to be somewhere of interest on your (chosen route. Maps and Guides are available.

#### OVERNIGHT STOPS ON THE CANAL

You can moor anywhere on the towpath side either in the country of in built-up areas. If an inn is on the offside, mooring is usually allowed adjacent to the premesis.