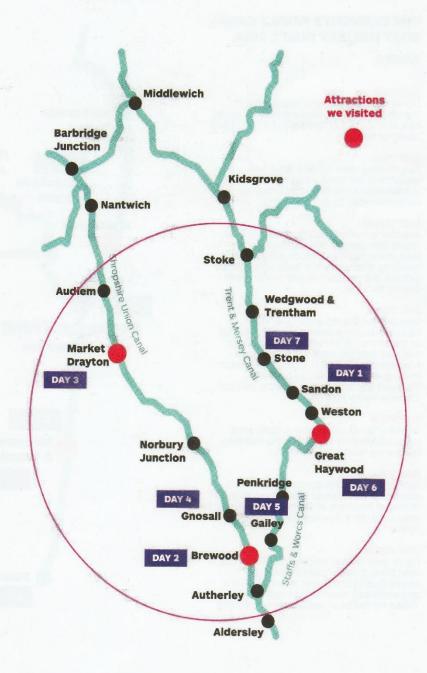

#### **POINTS OF INTEREST**

The one major aspect about a canal holiday is the proven fact that there is something of interest for everyone. The wildlife is abundant and is not frightened away by modern developments. Wild flowers and greenery are unspoilt and the old, historic bridges, aqueducts and tunnels are there for your enjoyment. The canals were built to connect existing rivers and on many trips you can combine both types of cruising in your journey. There are so many interesting museums and industrial museums, country houses and exhibitions such as the Middlepoint Pottery that the list seems endless, and there is sure to be somewhere of interest on your (chosen route. Maps and Guides are available.

#### OVERNIGHT STOPS ON THE CANAL

You can moor anywhere on the towpath side either in the country of in built-up areas. If an inn is on the offside, mooring is usually allowed adjacent to the premesis.