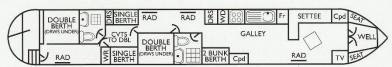

#### MARTHA GINGER & OLIVIA GINGER SLEEPS 6 (68ft)

Martha - Saturday Start (Weekly only) Olivia - Saturday or Tuesday Start (Weekly or 3/4/10/11 Nights)

Spacious and very comfortable boats for six.

Martha: Lounge area with built in settee and one arm chair, two shower rooms with toilets. • Olivia: Lounge area with built in settee and two arm chairs, one shower room with toilet and a second toilet to the rear of the boat Bedding Combinations: 2 Doubles & 2 Singles or 3 Doubles

Two shower rooms with toilets.

Bedding Combinations: 2 Doubles & 4 Singles or 3 Doubles & 2 Singles (Single beds are bunk beds)

## COMMON FEATURES

Table (Drop-leaf or loose, stowed away)
Colour TVs • Radio CD player
Hair Dryers • Full Size Cookers • Electric Fridges
Carpeted Throughout • Full Central Heating
Hot and Cold Water • Duvets, Pillows and Blankets
Centre Ropes • Mobile Phone Charging Points
Fully Equipped Galley • Electric Razor Point
Towels for Overseas Guests