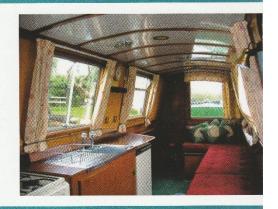

## COMMON FEATURES

Table (Drop-leaf or loose, stowed away)
Colour TVs • Radio CD player
Hair Dryers • Full Size Cookers • Electric Fridges
Carpeted Throughout • Full Central Heating
Hot and Cold Water • Duvets, Pillows and Blankets
Centre Ropes • Mobile Phone Charging Points
Fully Equipped Galley • Electric Razor Point
Towels for Overseas Guests