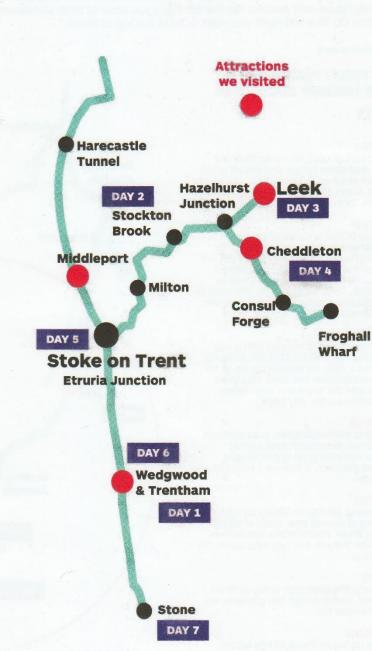

#### **POINTS OF INTEREST**

The one major aspect about a canal holiday is the proven fact that there is something of interest for everyone. The wildlife is abundant and is not frightened away by modern developments. Wild flowers and greenery are unspoilt and the old, historic bridges, aqueducts and tunnels are there for your enjoyment. The canals were built to connect existing rivers and on many trips you can combine both types of cruising in your journey. There are so many interesting museums and industrial museums, country houses and exhibitions such as the Middlepoint Pottery that the list seems endless, and there is sure to be somewhere of interest on your (chosen route. Maps and Guides are available.

#### OVERNIGHT STOPS ON THE CANAL

You can moor anywhere on the towpath side either in the country of in built-up areas. If an inn is on the offside, mooring is usually allowed adjacent to the premesis.