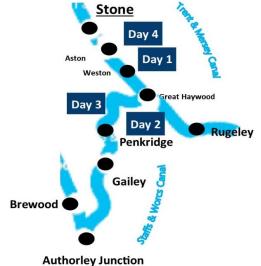

#### **POINTS OF INTEREST**

The one major aspect about a canal holiday is the proven fact that there is something of interest for everyone. The wildlife is abundant and is not frightened away by modern developments. Wild flowers and greenery are unspoilt and the old, historic bridges, aqueducts and tunnels are there for your enjoyment. The canals were built to connect existing rivers and on many trips you can combine both types of cruising in your journey. There are so many interesting museums and industrial museums, country houses and exhibitions such as the Middlepoint Pottery that the list seems endless, and there is sure to be somewhere of interest on your (chosen route. Maps and Guides are available.

#### OVERNIGHT STOPS ON THE CANAL

You can moor anywhere on the towpath side either in the country of in built-up areas. If an inn is on the offside, mooring is usually allowed adjacent to the premesis.