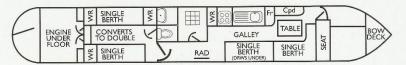

#### AGNES & FRANCES SLEEPS 4 (48ft)

Friday or Monday Start (Weekly or 3/4/10/11 Nights)

Comfortable boat for four. • Ideal boat for first timers.

Bedding Combinations: 1 Double & 2 Single or 2 Doubles (The double beds have to be assembled every night)