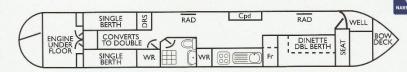

#### ANGELA SLEEPS 2/3 (34ft)

Friday or Monday Start (Weekly or 3/4/10/11 Nights)

Ideal boat for first timers. Easy to handle.

Bedding Combinations: 1 Double & 1 Single or 2/3 Singles (The double bed has to be assembled every night, 1 single is made using the dinette)