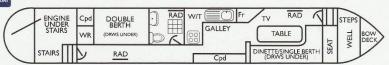

#### CAREY GINGER & LUCY GINGER SLEEPS 4 (60ft)

Carey - Saturday Start (Weekly only) Lucy - Saturday or Tuesday Start (Weekly or 3/4/10/11 Nights)

Very comfortable boat for four. • Wood burning stove (Carey Ginger).

#### MARTHA GINGER & OLIVIA GINGER SLEEPS 6 (68ft)

Martha - Saturday Start (Weekly only) Olivia - Saturday or Tuesday Start (Weekly or 3/4/10/11 Nights)

Spacious and very comfortable boats for six.

Martha: Lounge area with built in settee and one arm chair, two shower rooms with toilets. • Olivia: Lounge area with built in settee and two arm chairs, one shower room with toilet and a second toilet to the rear of the boat Bedding Combinations: 2 Doubles & 2 Singles or 3 Doubles

#### LILLIAN GINGER & ELINOR GINGER SLEEPS 8 (70ft)

Lillian - Saturday Start (Weekly only) Elinor - Friday or Monday Start (Weekly or 3/4/10/11 Nights)

Comfortable craft for eight. • Ideal for groups or two families.